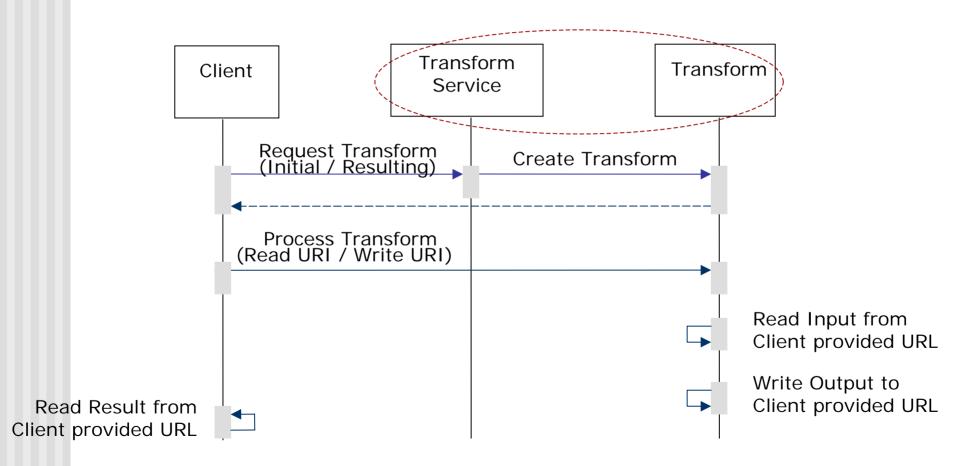

## Transform Sequence

### Explanation

- Client WRITES input and READS output
  - Client may delegate or reference existing input
- Transform READS input and WRITES output
- Transform Service exhibits Abstract Factory pattern