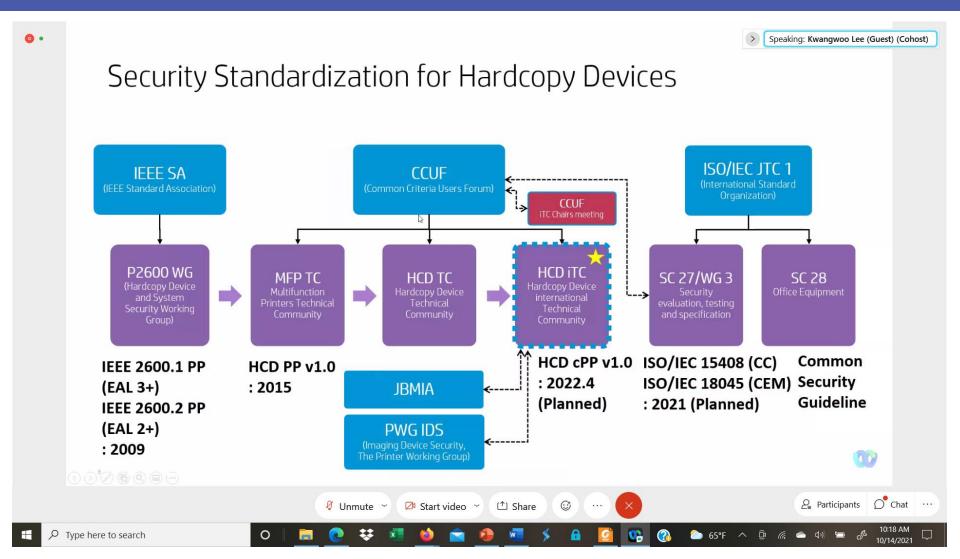

| ₽ Participants Chat                       |
| nere to search                 | 0 6 2 1                                                                                                                                                                                                                                                                                                                   | <u>w</u> <b>∮ A 2 (?) (?) (?) (</b> 65°F ∧ <b>(</b> (                                                                                                                                                                                                                                                                                       | € △ ₵୬) 🖦 🗗 10:16 AM                      |