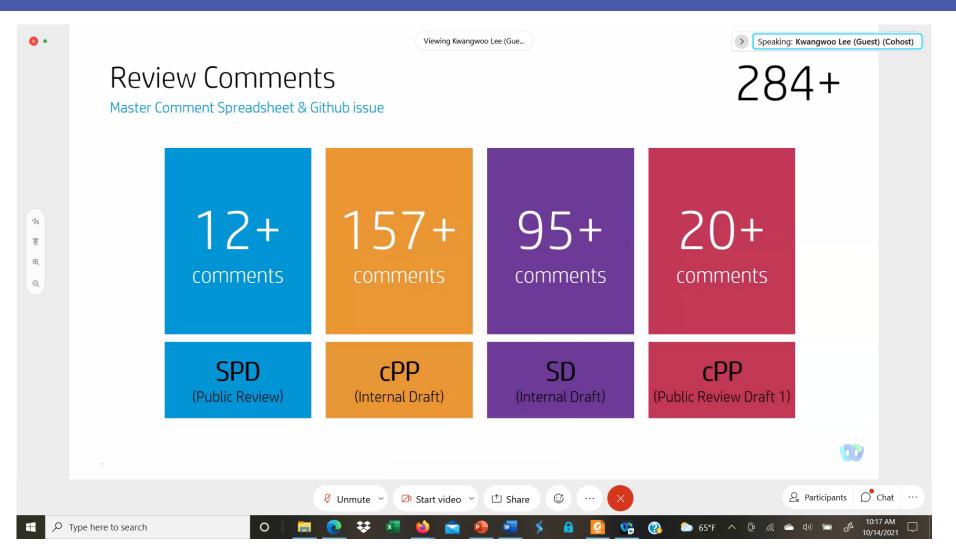

| ₽ Participants Chat                       |
| nere to search                 | 0 6 2 1                                                                                                                                                                                                                                                                                                                   | <u>w</u> <b>∮ A 2 (?) (?) (?) (</b> 65°F ∧ <b>(</b> (                                                                                                                                                                                                                                                                                       | € △ ₵୬) 🖦 🗗 10:16 AM                      |