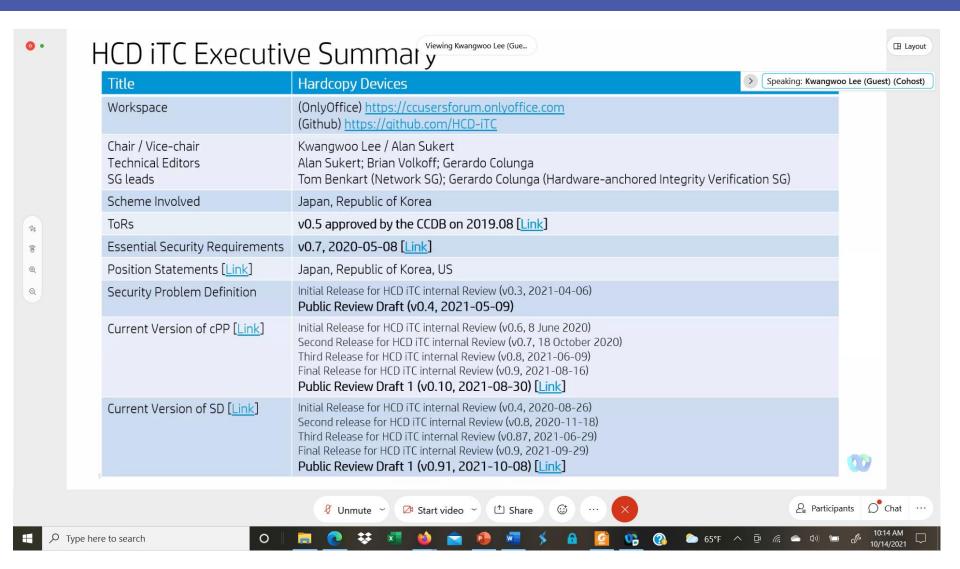

## **•**

## HCD iTC Workplan

| Phase                          | Timeframe                                                                                                                                                                                                                                                                                                                 | Notes                                                                                                                                                                                                                                                                                                                                       | eaking: <b>Kwangwoo Lee (Guest) (Coho</b> |
|--------------------------------|--