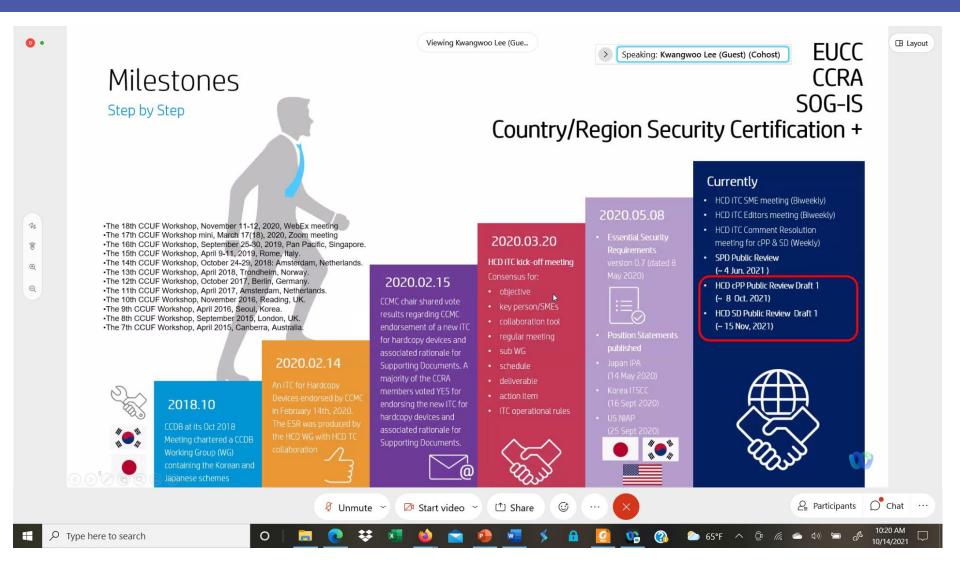

| ₽ Participants Chat                       |
| nere to search                 | 0 6 2 1                                                                                                                                                                                                                                                                                                                   | <u>w</u> <b>∮ A 2 (?) (?) (?) (</b> 65°F ∧ <b>(</b> (                                                                                                                                                                                                                                                                                       | € △ ₵୬) 🖦 🗗 10:16 AM                      |