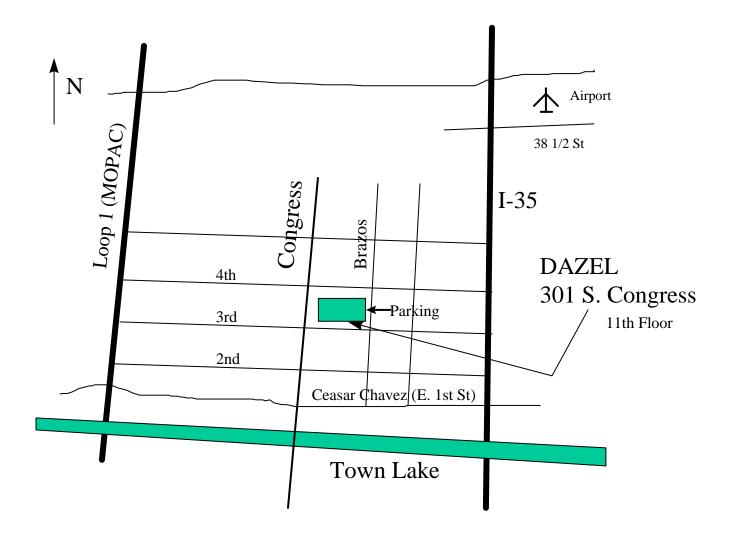

## Directions to DAZEL's location at 301 Congress Ave.

- (1) If staying at the a hotel north of our building (4<sup>th</sup>, 5<sup>th</sup>, etc.) ,the best route to DAZEL is to get on Congress St. and turn south toward the river. Turn left on Third St. and go up to the next corner which is Brazos St. Turn left and go up about 100ft and turn into the underground parking lot off of Brazos. (Not the one on 3<sup>rd</sup>!)
- (2) Coming from the south, come across the river on Congress. Turn right on Third and go up to the next corner which is Brazos St. Turn left and go up about 100ft and turn into the underground parking lot off of Brazos. (Not the one on 3<sup>rd</sup>!)
- (3) Coming from I-35 (either direction), exit at First St. Go west until you reach Brazos and then turn north toward Third St. 100 ft after Third St. turn into the underground parking lot off of Brazos.

Note: The Visitor Parking lot is easy to miss! They are currently doing construction on the back side of our building, and the scaffolding hides the entrance to the garage. Take note that the garage entrance is just past (north of) the construction scaffolding.

Note: We will validate the parking!

Note: Our reception area is on the 11<sup>th</sup> floor, but our meeting room is on the 10<sup>th</sup> floor. If you manage to make it to either floor, we will make sure that you find your way to the meeting!

DAZEL Corporation 301 Congress Ave., Suite 1100 Austin, TX 78701 Phone: (512) 494-7300

Fax: (512) 494-7394