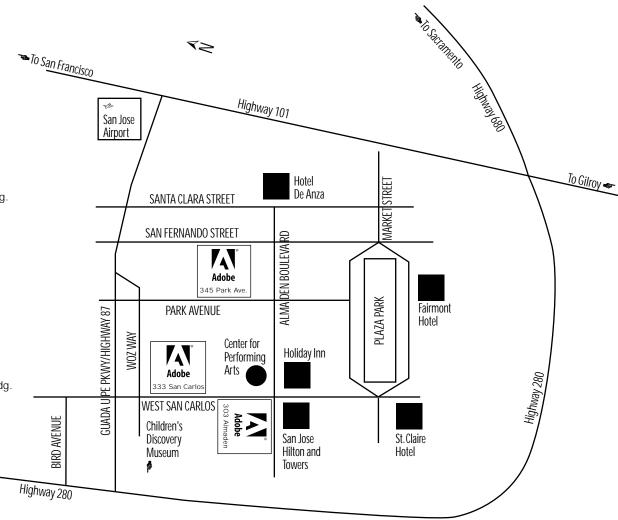

## SOUTHBOUND

101 Southbound (from San Francisco and SFO)

101 South towards downtown San Jose

Take Guadalupe Expressway/87 Exit

Take Park Avenue/San Carlos Street Exit, turn left

Turn right on Woz Way (just under the overpass)

Turn Left into parking garage for Riverpark Building (333 San Carlos) Or

Continue down Woz Way to San Carlos Street, turn left Turn into parking garage on right just before Almaden Blvd. for Plaza building (303 Almaden Blvd.)

280 South (from San Francisco, Half Moon Bay, Stanford, etc.)

280 South towards downtown San Jose

Take Bird Avenue Exit, turn left

Turn right on San Carlos (about 2 lights)

Turn left onto Woz Way and right into parking garage Riverpark Bldg. Or

Continue down San Carlos Street, turn right into parking garage just before Almaden Blvd. for Plaza building (303 Almaden Blvd.)

680 Southbound (from Sacramento,

Concord, Walnut Creek, ect.)

680 South until it becomes 280 at the 101

interchange (280 North)

Continue on main highway 280

Take Bird Ave. Exit, turn right

Turn right on San Carlos (about 2 lights)

Turn left on Woz Way and right into parking garage for RiverparkBldg.

To San Francisco

Or

Continue down San Carlos Street, turn right into parking garage

just before Almaden Blvd. for Plaza building (303 Almaden Blvd.)

17/880 Northbound (from Santa Cruz, Los Gatos)

17/880 North to downtown San Jose/280 South Exit

Please refer to 280 Southbound for further directions

101 Northbound (from Gilroy, Morgan Hill, Los Angeles)

101 North to San Jose

NORTHBOUND

101 intersects 280, take 280 North (downtown San Jose)

Please refer to 680 Southbound for further directions

## Adobe San Jose Map

Adobe Headquarters......345 Park Avenue
Riverpark Building......333 W. San Carlos
Plaza Building......303 Almaden Boulevard