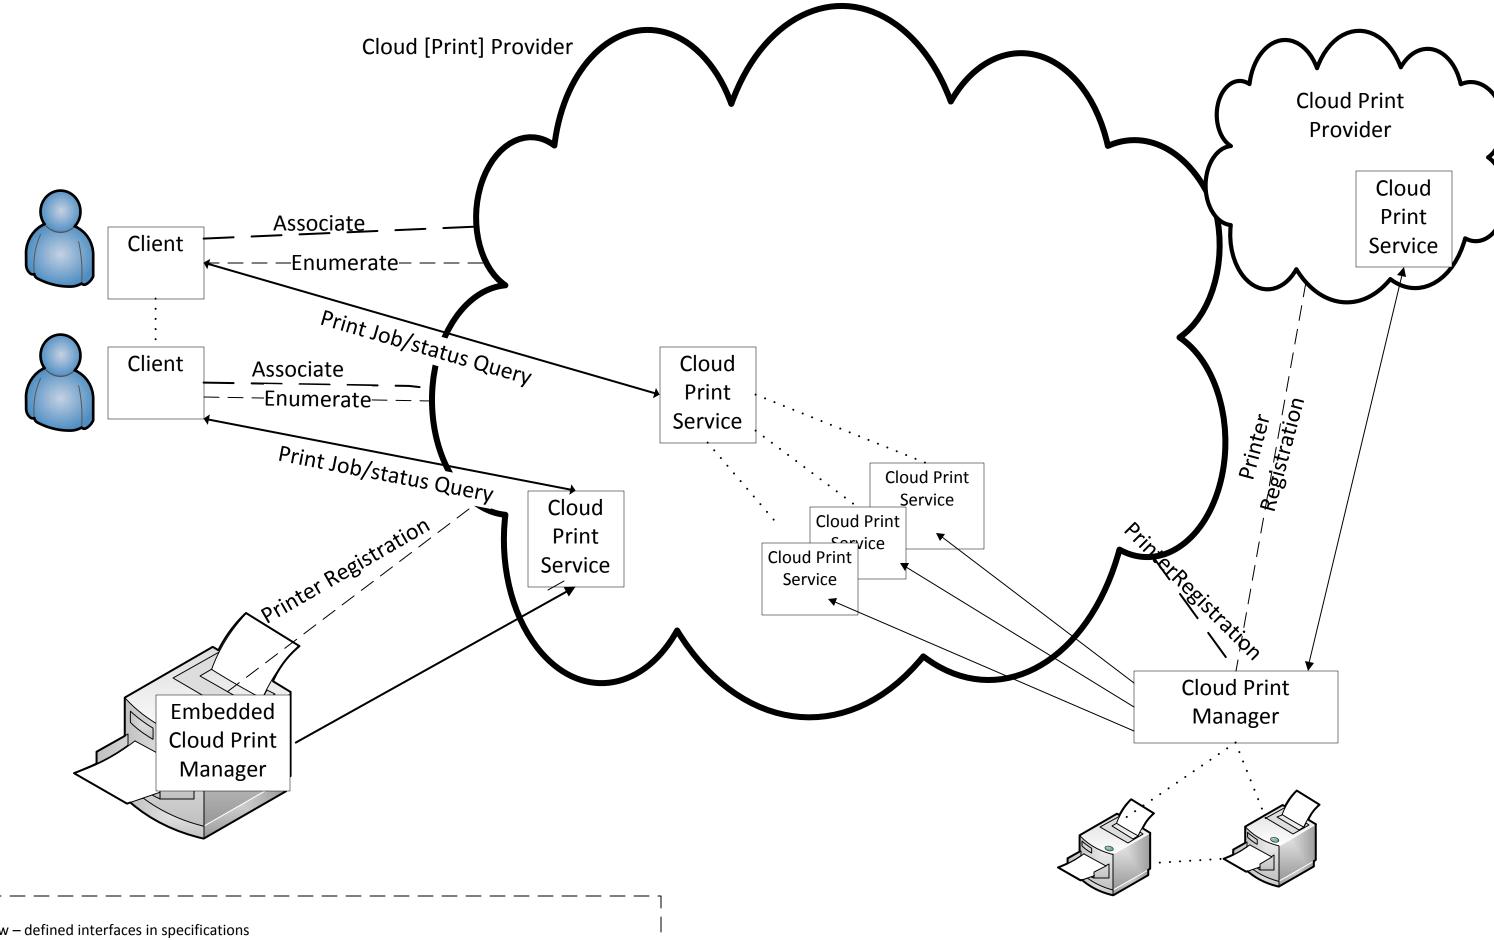

| Legend

Continuous lines with arrow – defined interfaces in specifications

Dashed lines – out of scope for this model

## Notes

Printer registration – Activity by which the cloud print provider becomes aware of the printer, including location, capabilities, and features

Association – Activity by which the cloud print provider becomes aware of which printers the client can initiate print jobs, request status, and any limitations on print jobs to include access to features or specific capabilities.

| Enumerate – A Process that delivers to the client a list of printers available to the client.

Print Job/status – Process by which client initiates a print job and receives status on the print job.