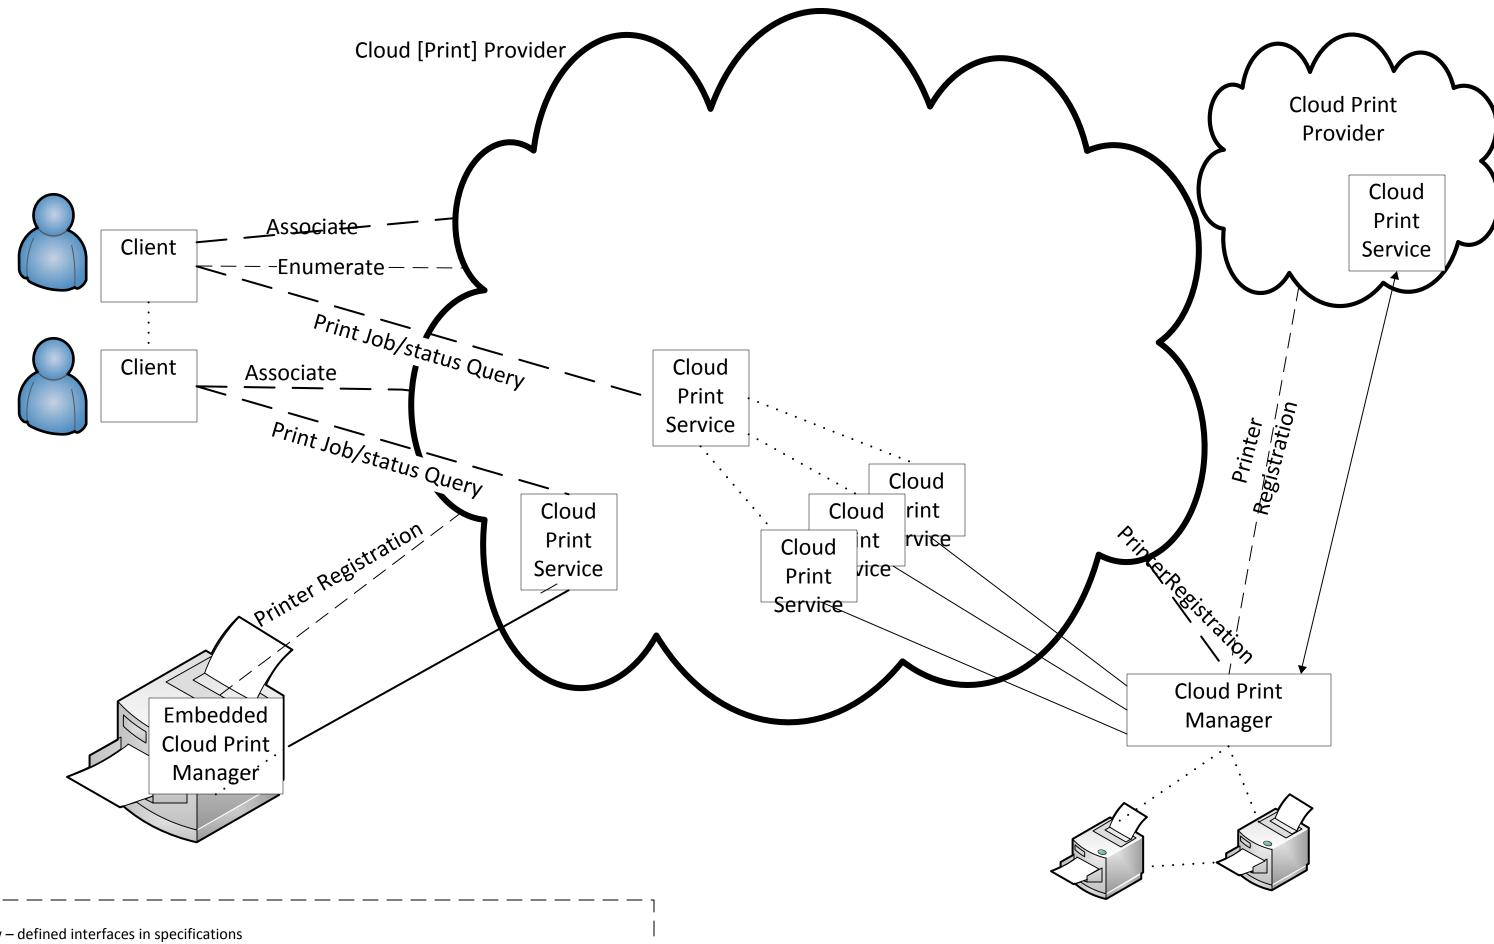

| Legend

Continuous lines with arrow – defined interfaces in specifications Dashed lines – out of scope for this model

## Notes

Printer registration – unspecified method by which the cloud print provider becomes aware of the printer, including location, capabilities, and features

Association – unspecified method by which the cloud print provider becomes aware of which printers the client can send print jobs, request status, and limitations on print jobs to include access to features or specific capabilities.

Enumerate – unspecified method that delivers to the client a list of printers available to the client.

Print Job/status – unspecified methods by which client initiates a print job and receives status on the print job.